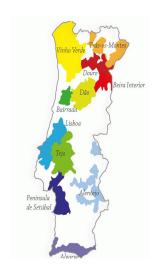

## Lolita Portugal Red Blend

Varietal: 15% Touriga Nacional 20% Touriga Franca 30% Tinta Roriz 35%

Trincadeira

**Appellation:** Portugal DO

**Alcohol %:** 13 **Ph:** 3.50 gr/ltr

**Production:** 2500cs **Total Acidity:** 5.2 gr/ltr